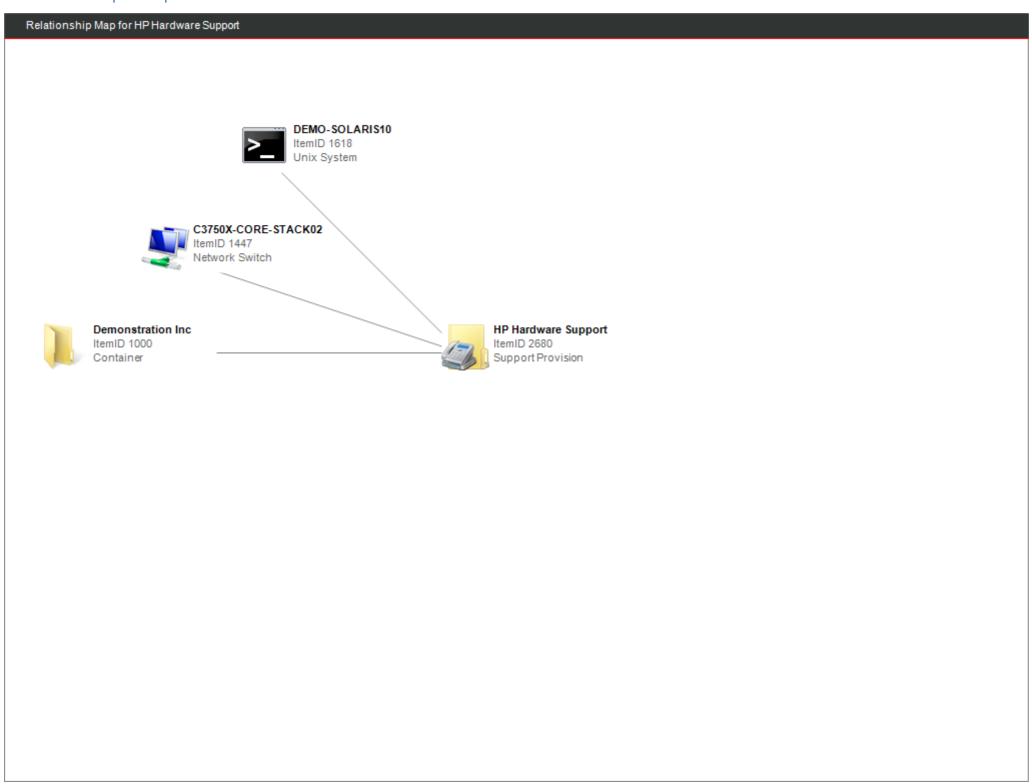

#### Relationships

| Item ID     | Name                | Туре           | Relationship Type             |
|-------------|---------------------|----------------|-------------------------------|
| 1000        | Demonstration Inc   | Container      | Contained Within              |
| <b>1447</b> | C3750X-CORE-STACK02 | Network Switch | Provides Maintenance Cover To |
| 1618        | DEMO-SOLARIS10      | Unix System    | Provides Maintenance Cover To |

#### Relationship Map